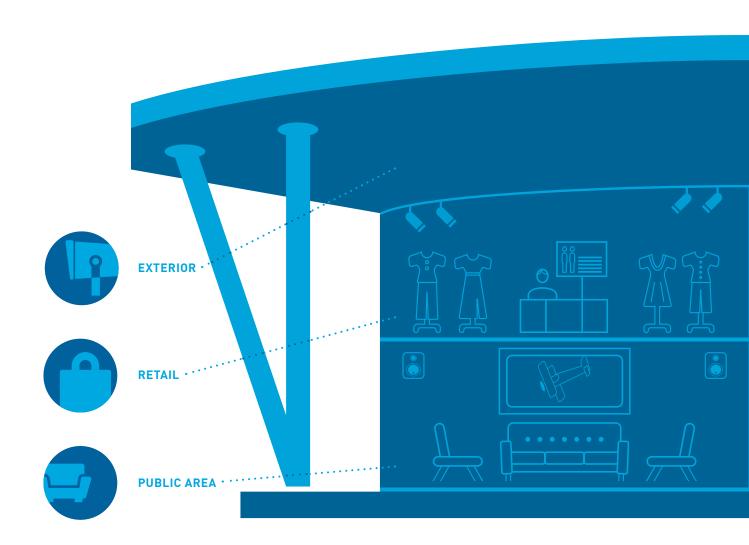

## **EXTERIOR**

## The Ultimate Statement

A building's exterior makes a lasting statement, impacting guests before they even walk through the door. HARMAN architectural lighting and media façade solutions turn the outside of the building into a work of art, creating a signature experience for the passengers.

## **RETAIL**

## Attract and Engage

The perfect retail store solution draws a customer in and encourages them to learn more. HARMAN architectural lighting, digital signage, and background audio technologies engage customers with innovation and style.

## **PUBLIC AREA**

## **Connect with Travelers and Guests**

The public areas of a transportation venue outside the ticketed areas contain a variety of spaces such as concessions, restrooms, and souvenir shops. With the right audio, video, and lighting solution from HARMAN, venues can create the perfect experience for travelers and non-ticketed guests alike.