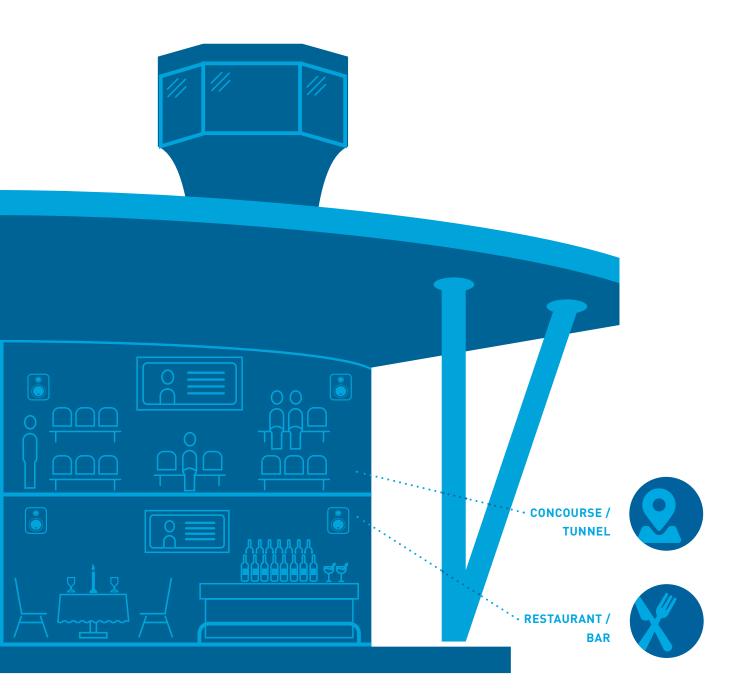

## CONCOURSE / TUNNEL

## **Clear Communication Every Time**

Communicating with travelers in echoic spaces like concourses and roadway tunnels is a challenge. HARMAN's patented beam shaping technologies and information delivery systems ensure travelers can clearly hear and see important announcements, while digital signage and architectural lighting solutions engage passengers as well.

# **RESTAURANT / BAR**

## A Cohesive Experience

The restaurants and bars in transportation venues like airports and train stations allow guests to enjoy some food or drink that distracts them from their wait. HARMAN solutions craft the perfect experience that engages travelers with background music, television, and more while working cohesively with the overall airport system.