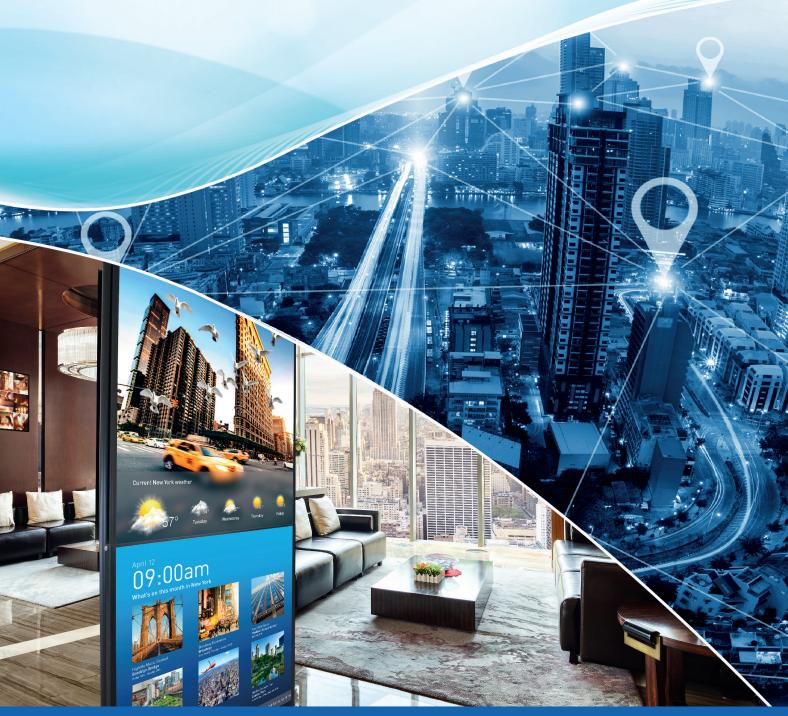

# At the forefront of data-driven digital signage.

SpinetiX is driving the digital transformation of buildings, office spaces, and cities, making infrastructure more reliable, efficient and connected.

We believe that content must be data-driven.

We believe in the importance of open-source technology.

We adapt our solutions to fit our customers' needs.